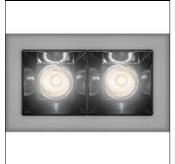

## Product data sheet

SHARP RECESSED TRIM 2X 6W 940 FLOOD BLACK EXT.DRV + SCREEN 2X WHITE AF05604+AF95101

ARTEMIDE

SHARP RECESSED TRIM 2X 6W 940 FLOOD BLACK EXT.DRV + SCREEN 2X WHITE

Mounting mode

Ceiling recessed

Shape and measurements

Length: 2.17 in Width: 3.54 in Height: 1.69 in

Adjustability

Fixed

Electric

System power: 5.5 W