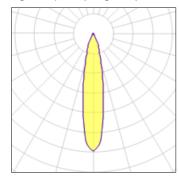

## Light output 1 (integrated)

| Lamp type          | LED     | CCT         | 4000 K |
|--------------------|---------|-------------|--------|
| Nominal lamp power | 2.75 W  | CRI         | 90     |
| Total flux         | 215 lm  | LOR         | 100%   |
| Luminous efficacy  | 78 lm/W | Total power | 2.75 W |

## Light output 2 (integrated)

| Lamp type          | LED     | CCT         | 4000 K |
|--------------------|---------|-------------|--------|
| Nominal lamp power | 2.75 W  | CRI         | 90     |
| Total flux         | 215 lm  | LOR         | 100%   |
| Luminous efficacy  | 78 lm/W | Total power | 2.75 W |