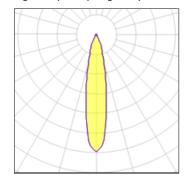

## Light output 1 (integrated)

| Lamp type          | LED     | CCT         | 4000 K |
|--------------------|---------|-------------|--------|
| Nominal lamp power | 2.75 W  | CRI         | 90     |
| Total flux         | 215 lm  | LOR         | 100%   |
| Luminous efficacy  | 78 lm/W | Total power | 2.75 W |

## Light output 2 (integrated)

| Lamp type          | LED     | CCT         | 4000 K |
|--------------------|---------|-------------|--------|
| Nominal lamp power | 2.75 W  | CRI         | 90     |
| Total flux         | 215 lm  | LOR         | 100%   |
| Luminous efficacy  | 78 lm/W | Total power | 2.75 W |