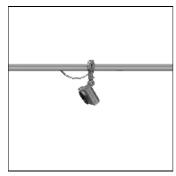

## Product data sheet

FLD131 [EES] IP66:LED-12/24W/3K 145-9609

WE-EF

IP66, Class I. IK07. Marine-grade, die-cast aluminium alloy. 5CE superior corrosion protection including PCS hardware. Silicone CCG® Controlled Compression Gasket. Safety glass lens. Integral EC electronic converter in thermally seperated compartment. CAD-optimised optics for superior illumination and glare control. OLC® One LED Concept. Factory installed LED circuit board. Including 0,4 m of flexible cable enclosed in stainless conduit, in-line connector and mounting clamp for installation to RAIL66 mounting system.

Mounting mode

Standing / Bollard

Shape and measurements

Length: 7.68 in Width: 5.91 in Height: 3.11 in Weight: 3 kg Electric

11

System power: 27 W Appliance Class: I

Protection

IP: 66 IK: 07