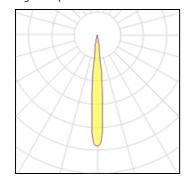

## Light output 1

| 12 x LED           |
|--------------------|
| Nominal lamp power |
| Lamp flux          |
| Luminous efficacy  |
| CCT                |
| CBI                |

| 2 W    | LOR         | 85%     |
|--------|-------------|---------|
| 290 lm | Total flux  | 2970 lm |
| 0 lm/W | Total power | 27 W    |
| 3000 K |             |         |
| 80     |             |         |