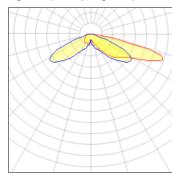

## Light output 1 (integrated)

| Lamp type          | LED      | CCT         | 5700 K |
|--------------------|----------|-------------|--------|
| Nominal lamp power | 34 W     | CRI         | 70     |
| Total flux         | 4051 lm  | LOR         | 100%   |
| Luminous efficacy  | 119 lm/W | Total power | 34 W   |