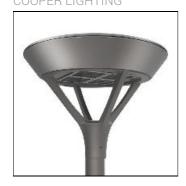

## Product data sheet

PMM MESA PMM-SA1A-760-U-T4FT COOPER LIGHTING

Die-cast aluminum housing and door, Lumens packages ranging from 3,000 - 29,000 lumens, Choice of 13 high-efficiency, patented AccuLED Optics™, Base casting slip fits over a standard 3" O.D. tenon, Wall, single and dual-mount configurations available, 10kV/10vkA surge protection standard, LED fixture features a five-year warranty