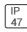

## Product data sheet

LXF/LXT LEXINGTON HID/LED LXF.LXT-PA1-40-727-U-T2U

COOPER LIGHTING







Aluminum housing, top, and base, Greater than 98% life at 60,000 hours ( $40^{\circ}$ C) (LED), Up to 140 lumens per watt, Lumen packages ranging from 2,000 – 11,000 lumens, Self-aligning pole-top fitter fits 2-3/8" and 3" O.D. tenons, Optional NEMA photocontrol receptacle, Five-year warranty (LED)

## Light output 1 (integrated)



| Lamp type          | LED      | CCT         | 2700 K |
|--------------------|----------|-------------|--------|
| Nominal lamp power | 40 W     | CRI         | 70     |
| Total flux         | 4252 lm  | LOR         | 100%   |
| Luminous efficacy  | 106 lm/W | Total power | 40 W   |

Mounting mode

Pole top mounted

Shape and measurements

Height: 0.39 in Diameter: 14.00 in

Adjustability

Fixed

Electric

System power: 40 W

Protection

IP: 47