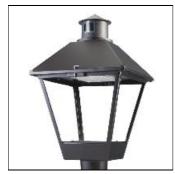

## Product data sheet

LXF/LXT LEXINGTON HID/LED LXF.LXT-PA1-40-727-U-T2U

COOPER LIGHTING

Aluminum housing, top, and base, Greater than 98% life at 60,000 hours ( $40^{\circ}$ C) (LED), Up to 140 lumens per watt, Lumen packages ranging from 2,000 – 11,000 lumens, Self-aligning pole-top fitter fits 2-3/8" and 3" O.D. tenons, Optional NEMA photocontrol receptacle, Five-year warranty (LED)