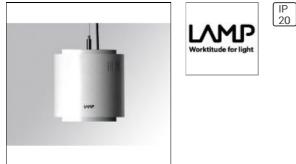

## Product data sheet

STORMBELL 5000 NW WFL WH/WH. ST117050WF840NOW

LAMP

Suspended downlight model STORMBELL 5000 NW WFL WH/WH., LAMP brand. Made of shiny white extruded and injected aluminum body with polycarbonate opal ring. Model for COB with neutral white color temperature and control gear included on white decorative rose. Wide Flood aluminum reflector. Insulation class I.

Mounting mode

Pendant, Ceiling mounted

Shape and measurements

Height: 6.81 in Diameter: 6.81 in

Adjustability

Fixed