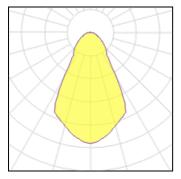

Light output 1 (integrated)

| Lamp type          | LED      | CCT         | 4000 K |
|--------------------|----------|-------------|--------|
| Nominal lamp power | 47.4 W   | CRI         | 80     |
| Total flux         | 4837 lm  | LOR         | 100%   |
| Luminous efficacy  | 102 lm/W | ULOR        | 2%     |
|                    |          | Total power | 47.4 W |