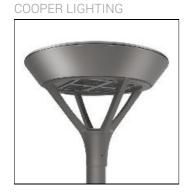

## Product data sheet

PMM MESA PMM-SA1D-727-U-T2-HSS

Die-cast aluminum housing and door, Lumens packages ranging from 3,000 - 29,000 lumens, Choice of 13 high-efficiency, patented AccuLED Optics™, Base casting slip fits over a standard 3" O.D. tenon, Wall, single and dual-mount configurations available, 10kV/10vkA surge protection standard, LED fixture features a five-year warranty

Mounting mode

Wall mounted

Shape and measurements

Height: 0.39 in Diameter: 6.00 in

Adjustability

Fixed

Electric

System power: 67 W