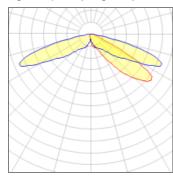

## Light output 1 (integrated)

| Lamp type          | LED     | CCT         | 2700 K |
|--------------------|---------|-------------|--------|
| Nominal lamp power | 67 W    | CRI         | 70     |
| Total flux         | 4325 lm | LOR         | 100%   |
| Luminous efficacy  | 65 lm/W | Total power | 67 W   |