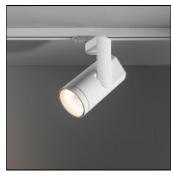

## Product data sheet

KANON TRACK 110 LED 4000K MEDIUM + SPREADLENS GI BLACK STRUC 13150932+10216703

MODULAR

Firing light, in a most elegant way Interior designers in search of spotlight track lighting that combines exceptional brightness with great design are now armed with Modular's 'Kanon'. The most powerful spotlight in our portfolio (up to 5000 lumens), Kanon 'fires' light, while looking sleek and elegant, with all wiring and cables hidden. Designed for retail environments, it is a sure-fire guarantee that your merchandise will be illuminated in style.