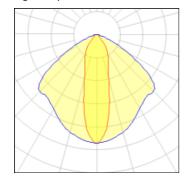

## Light output 1

| 1 x LED            |         |             |
|--------------------|---------|-------------|
| Nominal lamp power | 40 W    | LOR         |
| Lamp flux          | 3483 lm | Total flux  |
| Luminous efficacy  | 60 lm/W | Total power |
| CCT                | 4000 K  |             |
| CRI                | 90      |             |
|                    |         |             |