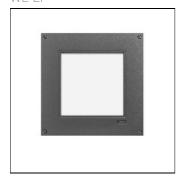

# Product data sheet

QRO379 IP55:LED-FT 24W/3K 197-9081

WE-EF

IP55, Class I. IK10. Marine-grade, die-cast aluminium alloy. 5CE superior corrosion protection including PCS hardware. Silicone rubber gasket. Polycarbonate main lens. Two cable entries. Factory installed LED circuit board. Integral EC electronic converter. A pre-installation blockout is available and recommended for mounting in concrete walls.

## Mounting mode

Wall recessed

## Shape and measurements

Length: 12.68 in Width: 12.68 in Height: 6.89 in Weight: 4.4 kg