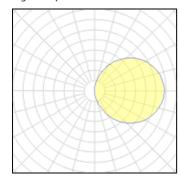

#### Light output 1

# 1 x LED

| Nominal lamp power | 24 W    | LOR         | 19%    |
|--------------------|---------|-------------|--------|
| Lamp flux          | 4220 lm | ULOR        | 9%     |
| Luminous efficacy  | 29 lm/W | Total flux  | 783 lm |
| CCT                | 3000 K  | Total power | 27 W   |
| CRI                | 80      |             |        |