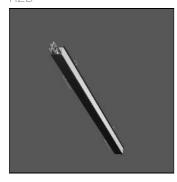

## Product data sheet

LOUI 27 90-LM217-1100

RZB

Recessed module LED/15W-4000K L1100 Attention: This article is only available in combination with a Less is more 27 configuration. You can find our Less is more 27 configurator under https://www.rzb.de/en/products/loui-configurator/

Mounting mode

Wall recessed

Shape and measurements

Length: 1.06 in Width: 43.31 in Height: 1.26 in

Adjustability

Fixed

Electric

System power: 19 W