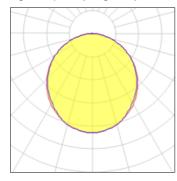

## Light output 1 (integrated)

| Lamp type          | LED     | CCT         | 4000 K |
|--------------------|---------|-------------|--------|
| Nominal lamp power | 19 W    | CRI         | 80     |
| Total flux         | 1200 lm | LOR         | 100%   |
| Luminous efficacy  | 63 lm/W | Total power | 19 W   |