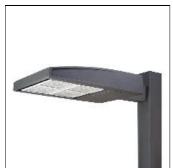

## Product data sheet

GAN GALLEON AREA/ROADWAY LUMINAIRE GAN-SA4C-722-U-T2R

**COOPER LIGHTING** 

Choice of 16 high-efficiency, patented AccuLED Optics™, Lumen packages range from 4,200 – 80,800 (34W – 640W), Available in 2200K, 2700K, 3000K, 3500K, 4000K, 5000K or 5700K CCT, -40°C to 40°C operating range, optional 50°C high ambient, 120-277V 50/60Hz, 347V 60Hz or 480V 60Hz operation, IP66 rated housing and light square, 3G vibration rated, Pole, mast-arm or wall-mounted configurations, Five-year warranty

Mounting mode

Pole top mounted

Shape and measurements

Length: 30.00 in Width: 12.00 in Height: 0.39 in

Adjustability

Fixed

Electric

System power: 225 W