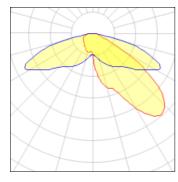

## Light output 1 (integrated)

| Lamp type          | LED      | CCT         | 2200 K |
|--------------------|----------|-------------|--------|
| Nominal lamp power | 225 W    | CRI         | 70     |
| Total flux         | 21851 lm | LOR         | 100%   |
| Luminous efficacy  | 97 lm/W  | Total power | 225 W  |