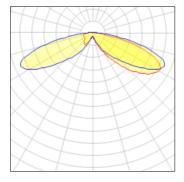

IP 47

Light output 1 (integrated)

| Lamp type          | LED      | CCT         | 5000 K |
|--------------------|----------|-------------|--------|
| Nominal lamp power | 54 W     | CRI         | 70     |
| Total flux         | 6079 lm  | LOR         | 100%   |
| Luminous efficacy  | 113 lm/W | ULOR        | 4%     |
|                    |          | Total power | 54 W   |
|                    |          |             |        |