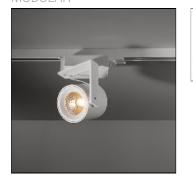

# SINGLE ROUND LED 2700K SPOT TRE DIM GI WHITE STRUC 13031009

MODULAR

A play of geometric shapes A showdown between square and round shapes. Based on the squared shape of its brother, Single round combines best of both worlds. The M-LED 111 module, designed by Modular R&D, is well hosted in an aluminum cylinder. The singular connection with the hinge contributes to a highly directional fixture. Well fitted for use in specific retail projects thanks to the performant and efficient LED engine.

#### Shape and measurements

Height: 5.43 in Diameter: 4.72 in