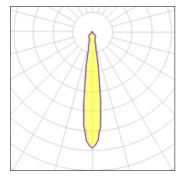

#### Light output 1 (integrated)

| Lamp type          | LED     | CCT         | 2700 K |
|--------------------|---------|-------------|--------|
| Nominal lamp power | 28.5 W  | CRI         | 90     |
| Total flux         | 1913 lm | LOR         | 99%    |
| Luminous efficacy  | 67 lm/W | Total power | 28.5 W |