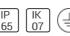

## Product data sheet

MAXIFRANCO 9724613

**FLOS** 







Outdoor luminaire for installation on wall or on pole. Configuration: die-cast aluminium structure. EN AB-47100 (low copper content) Double layer coating for high resistance to corrosion: The low copper Aluminium alloy is painted with a double coat using powders which are complaint with QUALICOAT standards: a first layer of epoxy powder (with excellent chemical and mechanical resistance) and a second finishing layer of polyester powder (resistant to UV rays and atmospheric agents). The entire painting process of the aluminium fitting starts from components which have been sand-blasted in advance to make the surface more porous and increase the adherence of the paint. Ares effects alkaline and acid washing to clean the surfaces completely, then rinses with demineralised water to remove an