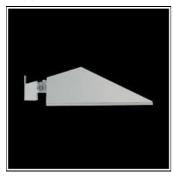

## Product data sheet

MAXIFRANCO 9724613

**FLOS** 

Outdoor luminaire for installation on wall or on pole. Configuration: die-cast aluminium structure. EN AB-47100 (low copper content) Double layer coating for high resistance to corrosion: The low copper Aluminium alloy is painted with a double coat using powders which are complaint with QUALICOAT standards: a first layer of epoxy powder (with excellent chemical and mechanical resistance) and a second finishing layer of polyester powder (resistant to UV rays and atmospheric agents). The entire painting process of the aluminium fitting starts from components which have been sand-blasted in advance to make the surface more porous and increase the adherence of the paint. Ares effects alkaline and acid washing to clean the surfaces completely, then rinses with demineralised water to remove any residue particles, subsequently a chemical conversion treatment is done to protect against rusting. Pure aluminium optics, tempered extra-clear glass diffuser, silicone gaskets. The luminaire is equipped with a graduated stainless steel fixing plate allowing a precise installation on the wall.

Mounting mode

Wall mounted

Shape and measurements

Length: 11.42 in Width: 5.91 in Height: 15.75 in

Adjustability

Tiltable

Electric

System power: 47 W Appliance Class: I