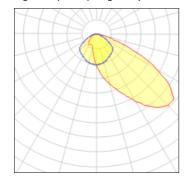

## Light output 1 (integrated)

| Lamp type          | LED     | CCT         | 6000 K |
|--------------------|---------|-------------|--------|
| Nominal lamp power | 47 W    | CRI         | 70     |
| Total flux         | 2875 lm | LOR         | 100%   |
| Luminous efficacy  | 61 lm/W | Total power | 47 W   |