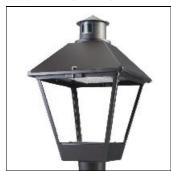

## Product data sheet

LXF/LXT LEXINGTON HID/LED LXF.LXT-PA1-40-750-U-5WQ-FL

COOPER LIGHTING

Aluminum housing, top, and base, Greater than 98% life at 60,000 hours ( $40^{\circ}$ C) (LED), Up to 140 lumens per watt, Lumen packages ranging from 2,000 – 11,000 lumens, Self-aligning pole-top fitter fits 2-3/8" and 3" O.D. tenons, Optional NEMA photocontrol receptacle, Five-year warranty (LED)

Mounting mode

Pole top mounted

Shape and measurements

Height: 10.00 in Diameter: 14.00 in

Adjustability

Fixed

Electric

System power: 40 W