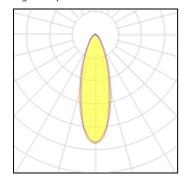

## Light output 1

| TXLED              |  |
|--------------------|--|
| Nominal lamp power |  |
| Lamp flux          |  |
| Luminous efficacy  |  |
| CCT                |  |
| CRI                |  |

| 230 W    |
|----------|
| 33000 lm |
| 125 lm/W |
| 4948 K   |
| 99       |
|          |

| LOR         | 94%      |
|-------------|----------|
| Total flux  | 31054 lm |
| Total power | 249.19 W |

Mounting mode

Pole top mounted

Shape and measurements

Length: 3.94 in Width: 3.94 in Height: 3.94 in