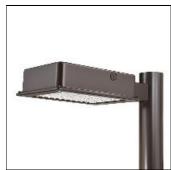

## Product data sheet

RV RIDGEVIEW LED LDRV-SL4-E04-E-7060

**COOPER LIGHTING** 

One-piece, die-cast aluminum housing can be pole or wall-mounted, Optical design creates consistent distribution and scalability, Choice of 12 high-efficiency, patented AccuLED Optics™, Standard in 4000K (+/- 275K) CCT and nominal 70 CRI, Suitable for operation in -40°C to 40°C ambient environments, 120-277V 50/60Hz, 347V 60Hz or 480V 60Hz operation, Proprietary circuit module withstands 10kV of transient line surge, Optional battery pack and bi-level switching, Five-year warranty

Mounting mode

Pole top mounted

Shape and measurements

Length: 2.04 in Width: 12.00 in Height: 0.39 in

Adjustability

Fixed

Electric

System power: 97.2 W