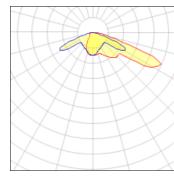

## Light output 1 (integrated)

| Lamp type          | LED      | CCT         | 3000 K |
|--------------------|----------|-------------|--------|
| Nominal lamp power | 97.2 W   | CRI         | 75     |
| Total flux         | 11829 lm | LOR         | 100%   |
| Luminous efficacy  | 122 lm/W | Total power | 97.2 W |