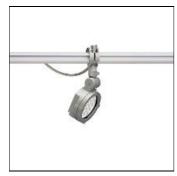

## Product data sheet

FLC141 [EES] IP66:LED-24/48W/4K (700MA) 146-7100

WE-EF

IP66, Class I. IK07. Marine-grade die-cast aluminium alloy. 5CE superior corrosion protection including PCS hardware. Silicone rubber gaskets. Safety glass lens. PMMA-LED lens array. Including terminal box, for mounting on D= 48-60 mm pipes or space frames.