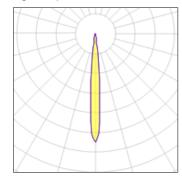

LOR Total flux 5434 lm Total power

92%

55 W

Mounting mode

Standing / Bollard

Shape and measurements

Height: 3.15 in Diameter: 7.09 in Electric

System power: 55 W Appliance Class: I