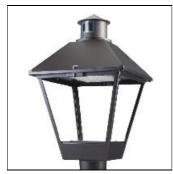

## Product data sheet

LXF/LXT LEXINGTON HID/LED LXF.LXT-PA1-40-760-U-SL3

COOPER LIGHTING

Aluminum housing, top, and base, Greater than 98% life at 60,000 hours ( $40^{\circ}$ C) (LED), Up to 140 lumens per watt, Lumen packages ranging from 2,000 – 11,000 lumens, Self-aligning pole-top fitter fits 2-3/8" and 3" O.D. tenons, Optional NEMA photocontrol receptacle, Five-year warranty (LED)