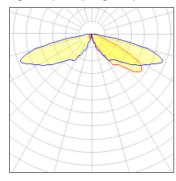

## Light output 1 (integrated)

| Lamp type          | LED      | CCT         | 5700 K |
|--------------------|----------|-------------|--------|
| Nominal lamp power | 40 W     | CRI         | 70     |
| Total flux         | 5035 lm  | LOR         | 100%   |
| Luminous efficacy  | 126 lm/W | Total power | 40 W   |