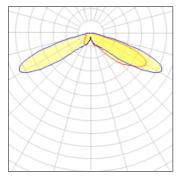

### Light output 1 (integrated)

| Lamp type          | LED     | CCT         | 3000 K |
|--------------------|---------|-------------|--------|
| Nominal lamp power | 44 W    | CRI         | 80     |
| Total flux         | 4080 lm | LOR         | 100%   |
| Luminous efficacy  | 93 lm/W | Total power | 44 W   |