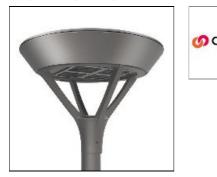

## PMM MESA PMM-SA1B-830-U-T4W COOPER LIGHTING

Die-cast aluminum housing and door, Lumens packages ranging from 3,000 - 29,000 lumens, Choice of 13 high-efficiency, patented AccuLED Optics<sup>™</sup>, Base casting slip fits over a standard 3" O.D. tenon, Wall, single and dual-mount configurations available, 10kV/10vkA surge protection standard, LED fixture features a five-year warranty