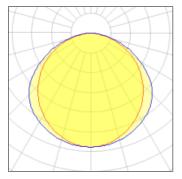

# Light output 1 (integrated)

| Lamp type          | LED      | CCT         | 3114 K |
|--------------------|----------|-------------|--------|
| Nominal lamp power | 22.7 W   | CRI         | 83     |
| Total flux         | 2352 lm  | LOR         | 100%   |
| Luminous efficacy  | 104 lm/W | Total power | 22.7 W |