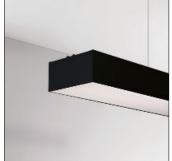

# NOTUS 2 LINEAR LED 599MM

830

BRIGHT SPECIAL LIGHTING

Housing :Extruded aluminium Diffuser :Matt opal cover of extruded PMMA Control Gear :Built-in electronic power supply Watt :Max 2x131.2W Transmittance :70% IP :40 IK :04 • Optional accessories • LED replacement with tools Colors : -10 White -20 Black -90 Anoxal matt Wood 1 Wood 2

# Mounting mode

Ceiling mounted, Pendant

#### Shape and measurements

Length: 23.23 in Width: 6.30 in Height: 3.31 in

# Adjustability

Fixed

Design

Material impression: Aluminum Color of housing: Black, White, Anthracite / graphite