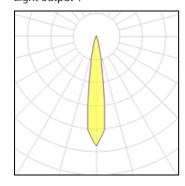

#### Light output 1

| 1 x LED            |
|--------------------|
| Nominal lamp power |
| Lamp flux          |
| Luminous efficacy  |
| CCT                |
| CRI                |

| 51 W     |
|----------|
| 6450 lm  |
| 126 lm/W |
| 3000 K   |
| 80       |
|          |

89% 5756 lm 57 W