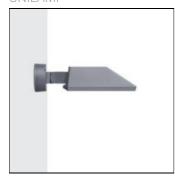

### Mounting mode

Wall mounted

## Shape and measurements

Length: 4.67 in Width: 5.31 in Height: 5.31 in

## Adjustability

Free