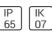

# Product data sheet

SMALL SIROCCO OPTIC - SURFACE WASHER / BI-SYMMETRIC 2341-A-3-674-XX

UNILAMP









Description SIROCCO is a family of floodlight, surface washer and area lighting. Two types of light distribution, asymmetric and bi-symmetric. Available with a range of mounting accessories including ground mount base, pole top mount, and wall/pole mounting arm. It is designed to operate with the high lumen output LED light source. Reflectors for SIROCCO have been engineered utilizing the latest technology and software for maximum performance. A calibrated aiming unit provides accuracy of light distribution on any surface or structure. SIROCCO is suitable to illuminate medium to large size objects or areas such as signage boards, building facades, parking lots, public parks, pedestrian, small streets and squares. Galvanized steel pole and anchor unit for concrete foundation are also av