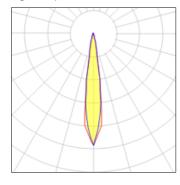

## Light output 1

| 1 x LED            |   |
|--------------------|---|
| Nominal lamp power |   |
| Lamp flux          |   |
| Luminous efficacy  | 4 |
| CCT                |   |
| CBI                |   |

| 1.7 W   | LOR         | 93%   |
|---------|-------------|-------|
| 101 lm  | Total flux  | 94 lm |
| 41 lm/W | Total power | 2.3 W |
| 3000 K  |             |       |
| 80      |             |       |