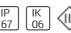

## Product data sheet

RHO LED 517113

FLOS







• Recessed light for outdoor installation on wall, ceiling or ground. • Configuration: turned aluminium body (EN AW 6060) with 15 micron anodizing for high resistance to corrosion. Caps and flat frame in 316L stainless steel.

## Light output 1



| 1 x LED            |   |
|--------------------|---|
| Nominal lamp power |   |
| Lamp flux          |   |
| Luminous efficacy  | 4 |
| CCT                |   |
| CBI                |   |

| 1.7 W   | LOR         | 93%   |
|---------|-------------|-------|
| 101 lm  | Total flux  | 94 lm |
| 41 lm/W | Total power | 2.3 W |
| 3000 K  |             |       |
| 80      |             |       |

Mounting mode

Ceiling recessed

Shape and measurements

Height: 1.83 in Diameter: 1.93 in

Adjustability

Fixed

Electric

System power: 2.3 W Appliance C