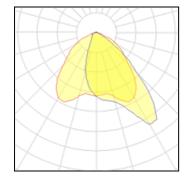

# Product data sheet

SMALL SIROCCO OPTIC - AREA LIGHT / ASYMMETRIC SINGLE SIDED 7240-K-3-671-XX

UNILAMP

Description SIROCCO is a family of floodlight, surface washer and area lighting. Two types of light distribution, asymmetric and bi-symmetric. Available with a range of mounting accessories including ground mount base, pole top mount, and wall/pole mounting arm. It is designed to operate with the high lumen output LED light source. Reflectors for SIROCCO have been engineered utilizing the latest technology and software for maximum performance. A calibrated aiming unit provides accuracy of light distribution on any surface or structure. SIROCCO is suitable to illuminate medium to large size objects or areas such as signage boards, building facades, parking lots, public parks, pedestrian, small streets and squares. Galvanized steel pole and anchor unit for concrete foundation are also available. SPEC • Designed, Manufactured and Tested according to IEC 60598-1, IEC 60598-2-1 and VDE regulations. • LM6 Die Cast Aluminium body. • Stainless steel screws. • Nano Ceramic surface conversion. • Double layer coating. • Safety glass cover. • Post-cured silicone gasket. • High quality LED module and driver. • Anodized aluminium reflector. • Adjustable optic. • GFR PA6.6 Terminal block. • M16 cable gland or weather proof grommet. • Pole light and flood light pre-wired with outdoor cable. • Installation work has to be carried on according to the enclosed product manual.

72 W 8460 lm 118 lm/W 3000 K 80

LOR 81% Total flux 6860 lm Total power 80 W