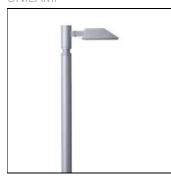

# Product data sheet

SMALL SIROCCO OPTIC - AREA LIGHT / ASYMMETRIC SINGLE SIDED 7240-K-3-671-XX

UNILAMP

Description SIROCCO is a family of floodlight, surface washer and area lighting. Two types of light distribution, asymmetric and bi-symmetric. Available with a range of mounting accessories including ground mount base, pole top mount, and wall/pole mounting arm. It is designed to operate with the high lumen output LED light source. Reflectors for SIROCCO have been engineered utilizing the latest technology and software for maximum performance. A calibrated aiming unit provides accuracy of light distribution on any surface or structure. SIROCCO is suitable to illuminate medium to large size objects or areas such as signage boards, building facades, parking lots, public parks, pedestrian, small streets and squares. Galvanized steel pole and anchor unit for concrete foundation are also available. SPEC • Designed, Manufactured and Tested according to IEC 60598-1, IEC 60598-2-1 and VDE regulations. • LM6 Die Cast Aluminium body. • Stainless steel screws. • Nano Ceramic surface conversion. • Double layer coating. • Safety glass cover. • Post-cured silicone gasket. • High quality LED module and driver. • Anodized aluminium reflector. • Adjustable optic. • GFR PA6.6 Terminal block. • M16 cable gland or weather proof grommet. • Pole light and flood light pre-wired with outdoor cable. • Installation work has to be carried on according to the enclosed product manual.

### Mounting mode

Pole top mounted, Pole integrated

## Shape and measurements

Length: 4.13 in Width: 7.29 in Height: 15.93 in

## Adjustability

Tiltable