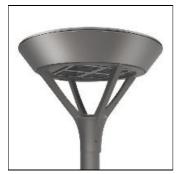

## Product data sheet

MSA MESA LED MSA-SA4A-740-U-SL3-HSS

COOPER LIGHTING

Die-cast aluminum housing and door, Lumens packages ranging from 3,000 - 29,000 lumens, Choice of 13 high-efficiency, patented AccuLED Optics™, Base casting slip fits over a standard 3" O.D. tenon, Wall, single and dual-mount configurations available, 10kV/10vkA surge protection standard, LED fixture features a five-year warranty

Mounting mode

Wall mounted

Shape and measurements

Height: 0.39 in Diameter: 6.00 in

Adjustability

Fixed

Electric

System power: 129 W