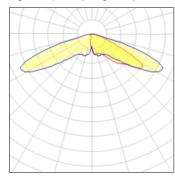

## Light output 1 (integrated)

| Lamp type          | LED      | CCT         | 4000 K |
|--------------------|----------|-------------|--------|
| Nominal lamp power | 129 W    | CRI         | 70     |
| Total flux         | 12731 lm | LOR         | 100%   |
| Luminous efficacy  | 99 lm/W  | Total power | 129 W  |