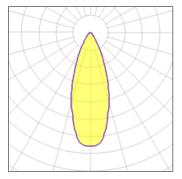

## Light output 1 (integrated)

| Lamp type          | LED     | CCT         | 3000 K |
|--------------------|---------|-------------|--------|
| Nominal lamp power | 5 W     | CRI         | 80     |
| Total flux         | 300 lm  | LOR         | 100%   |
| Luminous efficacy  | 60 lm/W | Total power | 5 W    |