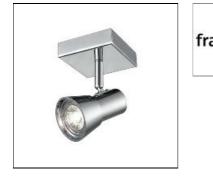

## Product data sheet

SPOT9021 AIME

FRANKLITE

franklite

Aime 1 light Spot without switch in chrome finish. Fully adjustable head and manufactured without a switch for use as directional illumination on the ceiling. Supplied with a 4.5W LED GU10 lamp which is not suitable for dimming