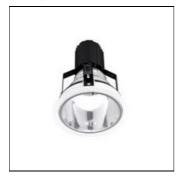

## Product data sheet

\$15121 PAR30 70W/942 40D ME SERIES

NIKKON

NIKKON ME SERIES S15121 c/w PAR30 70W/942 40D

Mounting mode

Ceiling recessed

Shape and measurements

Length: 3.94 in Width: 3.94 in Height: 3.94 in

Adjustability

Free

Electric

System power: 77 W