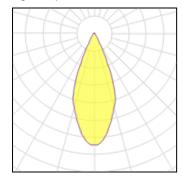

## Light output 1

| 1 x Metal halide lamp |  |  |
|-----------------------|--|--|
| Nominal lamp power    |  |  |
| Lamp flux             |  |  |
| Luminous efficacy     |  |  |
| CCT                   |  |  |
| CRI                   |  |  |

| 70 W    | Socket      |
|---------|-------------|
| 3790 lm | LOR         |
| 58 lm/W | ULOR        |
| 4200 K  | Total flux  |
| 94      | Total power |
|         |             |

| Socket      | E27     |
|-------------|---------|
| LOR         | 118%    |
| ULOR        | 2%      |
| Total flux  | 4465 lm |
| Total power | 77 W    |