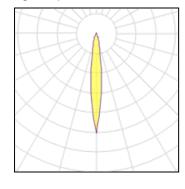

## Light output 1

| I X LLD            |
|--------------------|
| Nominal lamp power |
| Lamp flux          |
| Luminous efficacy  |
|                    |

1 x I FD

4920 lm 137 lm/W CCT 4000 K 80 CRI

LOR Total flux Total power