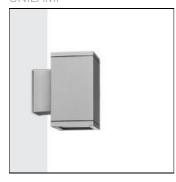

Mounting mode

Wall mounted

Shape and measurements

Length: 5.92 in Width: 8.67 in Height: 10.28 in

Adjustability

Fixed

Electric

36 W