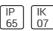

System power: 40 W Controller: Dimmable 1..10V

Appliance Class: I

Protection

IP: 65 IK: 07 94%

40 W

4627 lm