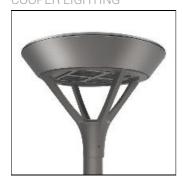

## Product data sheet

PMM MESA PMM-SA1A-830-U-SL4 COOPER LIGHTING

Die-cast aluminum housing and door, Lumens packages ranging from 3,000 - 29,000 lumens, Choice of 13 high-efficiency, patented AccuLED Optics™, Base casting slip fits over a standard 3" O.D. tenon, Wall, single and dual-mount configurations available, 10kV/10vkA surge protection standard, LED fixture features a five-year warranty