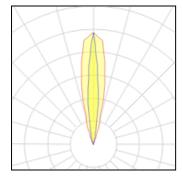

#### Light output 1

| 1 x LED            |          |             |        |
|--------------------|----------|-------------|--------|
| Nominal lamp power | 7.1 W    | LOR         | 76%    |
| Lamp flux          | 900 lm   | ULOR        | 76%    |
| Luminous efficacy  | 127 lm/W | Total flux  | 681 lm |
| CCT                | 2700 K   | Total power | 11 W   |
| CRI                | 80       |             |        |
|                    |          |             |        |