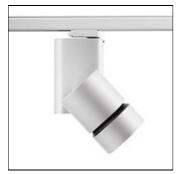

# Product data sheet

SOLID PURE 09.2701 LED ARRAY 18W 25°

FLOS

Spotlight to be installed on 3-circuit-track with LED Light source. Integrated power supply 220-240,50-60Hz.

#### Mounting mode

Ceiling mounted, Contact rail

#### Shape and measurements

Height: 5.87 in Diameter: 4.06 in

## Adjustability

Rotatable