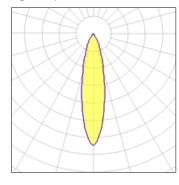

#### Light output 1

| I x LED            |
|--------------------|
| Nominal lamp power |
| Lamp flux          |
| Luminous efficacy  |
| CCT                |
| CRI                |

| 19 W     | LOR         | 81%     |
|----------|-------------|---------|
| 2000 lm  | Total flux  | 1623 lm |
| 105 lm/W | Total power | 19 W    |
| 3000 K   |             |         |
| 80       |             |         |