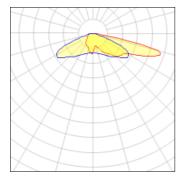

## Light output 1 (integrated)

| Lamp type          | LED      | CCT         | 2200 K |
|--------------------|----------|-------------|--------|
| Nominal lamp power | 225 W    | CRI         | 70     |
| Total flux         | 21100 lm | LOR         | 100%   |
| Luminous efficacy  | 94 lm/W  | Total power | 225 W  |