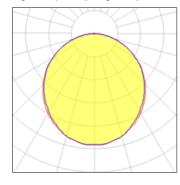

## Light output 1 (integrated)

| Lamp type          | LED     | CCT         | 4000 K |
|--------------------|---------|-------------|--------|
| Nominal lamp power | 43 W    | CRI         | 80     |
| Total flux         | 2700 lm | LOR         | 100%   |
| Luminous efficacy  | 63 lm/W | Total power | 43 W   |