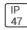

## Product data sheet

LXF/LXT LEXINGTON HID/LED LXF.LXT-PA1-20-827-U-T2U-TL

COOPER LIGHTING







Aluminum housing, top, and base, Greater than 98% life at 60,000 hours ( $40^{\circ}$ C) (LED), Up to 140 lumens per watt, Lumen packages ranging from 2,000 – 11,000 lumens, Self-aligning pole-top fitter fits 2-3/8" and 3" O.D. tenons, Optional NEMA photocontrol receptacle, Five-year warranty (LED)

## Light output 1 (integrated)



| Lamp type          | LED     | CCT         | 2700 K |
|--------------------|---------|-------------|--------|
| Nominal lamp power | 21 W    | CRI         | 80     |
| Total flux         | 1914 lm | LOR         | 100%   |
| Luminous efficacy  | 91 lm/W | ULOR        | 3%     |
|                    |         | Total power | 21 W   |

Mounting mode

Pole top mounted

Shape and measurements

Height: 10.00 in Diameter: 14.00 in

Adjustability

Fixed

Electric