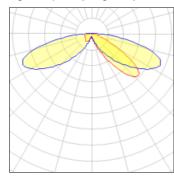

## Light output 1 (integrated)

| Lamp type          | LED     | CCT         | 2700 K |
|--------------------|---------|-------------|--------|
| Nominal lamp power | 21 W    | CRI         | 80     |
| Total flux         | 1914 lm | LOR         | 100%   |
| Luminous efficacy  | 91 lm/W | ULOR        | 3%     |
|                    |         | Total power | 21 W   |