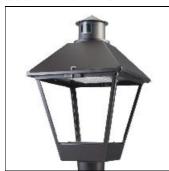

## Product data sheet

LXF/LXT LEXINGTON HID/LED LXF.LXT-PA1-20-827-U-T2U-TL

COOPER LIGHTING

Aluminum housing, top, and base, Greater than 98% life at 60,000 hours ( $40^{\circ}$ C) (LED), Up to 140 lumens per watt, Lumen packages ranging from 2,000 – 11,000 lumens, Self-aligning pole-top fitter fits 2-3/8" and 3" O.D. tenons, Optional NEMA photocontrol receptacle, Five-year warranty (LED)

Mounting mode

Pole top mounted

Shape and measurements

Height: 10.00 in Diameter: 14.00 in

Adjustability

Fixed

Electric

System power: 21 W