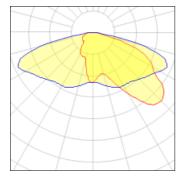

### Light output 1 (integrated)

| Lamp type          | LED      | CCT         | 2200 K |
|--------------------|----------|-------------|--------|
| Nominal lamp power | 558 W    | CRI         | 70     |
| Total flux         | 52621 lm | LOR         | 100%   |
| Luminous efficacy  | 94 lm/W  | Total power | 558 W  |