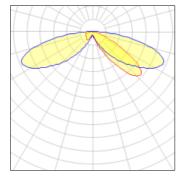

## Light output 1 (integrated)

| Lamp type          | LED      | CCT         | 4000 K |
|--------------------|----------|-------------|--------|
| Nominal lamp power | 40 W     | CRI         | 70     |
| Total flux         | 4730 lm  | LOR         | 100%   |
| Luminous efficacy  | 118 lm/W | ULOR        | 3%     |
|                    |          | Total power | 40 W   |
|                    |          |             |        |