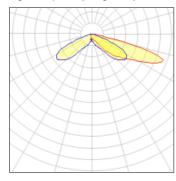

## Light output 1 (integrated)

| Lamp type          | LED      | CCT         | 2700 K |
|--------------------|----------|-------------|--------|
| Nominal lamp power | 225 W    | CRI         | 70     |
| Total flux         | 15069 lm | LOR         | 100%   |
| Luminous efficacy  | 67 lm/W  | Total power | 225 W  |