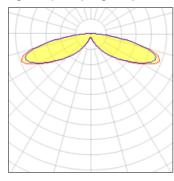

## Light output 1 (integrated)

| Lamp type          | LED      | CCT         | 4000 K |
|--------------------|----------|-------------|--------|
| Nominal lamp power | 54 W     | CRI         | 70     |
| Total flux         | 6451 lm  | LOR         | 100%   |
| Luminous efficacy  | 119 lm/W | ULOR        | 4%     |
|                    |          | Total power | 54 W   |