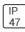

## Product data sheet

LXF/LXT LEXINGTON HID/LED LXF.LXT-PA1-50-740-U-5WQ-TL

COOPER LIGHTING







Aluminum housing, top, and base, Greater than 98% life at 60,000 hours ( $40^{\circ}$ C) (LED), Up to 140 lumens per watt, Lumen packages ranging from 2,000 – 11,000 lumens, Self-aligning pole-top fitter fits 2-3/8" and 3" O.D. tenons, Optional NEMA photocontrol receptacle, Five-year warranty (LED)

## Light output 1 (integrated)



| Lamp type          | LED      | CCT         | 4000 K |
|--------------------|----------|-------------|--------|
| Nominal lamp power | 54 W     | CRI         | 70     |
| Total flux         | 6451 lm  | LOR         | 100%   |
| Luminous efficacy  | 119 lm/W | ULOR        | 4%     |
|                    |          | Total power | 54 W   |

Mounting mode

Pole top mounted

Shape and measurements

Height: 10.00 in Diameter: 14.00 in

Adjustability

Fixed

Elec