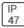

## Product data sheet

RV RIDGEVIEW LED LDRV-SL4-E03-E-7060-HSS

**COOPER LIGHTING** 







One-piece, die-cast aluminum housing can be pole or wall-mounted, Optical design creates consistent distribution and scalability, Choice of 12 high-efficiency, patented AccuLED Optics™, Standard in 4000K (+/- 275K) CCT and nominal 70 CRI, Suitable for operation in -40°C to 40°C ambient environments, 120-277V 50/60Hz, 347V 60Hz or 480V 60Hz operation, Proprietary circuit module withstands 10kV of transient line surge, Optional battery pack and bi-level switching, Five-year warranty

## Light output 1 (integrated)



| Lamp type          | LED     | CCT         | 3000 K |
|--------------------|---------|-------------|--------|
| Nominal lamp power | 75.2 W  | CRI         | 75     |
| Total flux         | 6076 lm | LOR         | 100%   |
| Luminous efficacy  | 81 lm/W | Total power | 75.2 W