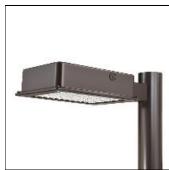

## Product data sheet

RV RIDGEVIEW LED LDRV-SL4-E03-E-7060-HSS

**COOPER LIGHTING** 

One-piece, die-cast aluminum housing can be pole or wall-mounted, Optical design creates consistent distribution and scalability, Choice of 12 high-efficiency, patented AccuLED Optics™, Standard in 4000K (+/- 275K) CCT and nominal 70 CRI, Suitable for operation in -40°C to 40°C ambient environments, 120-277V 50/60Hz, 347V 60Hz or 480V 60Hz operation, Proprietary circuit module withstands 10kV of transient line surge, Optional battery pack and bi-level switching, Five-year warranty

Mounting mode

Pole top mounted

Shape and measurements

Length: 2.04 in Width: 12.00 in Height: 1.20 in

Adjustability

Fixed

Electric

System power: 75.2 W