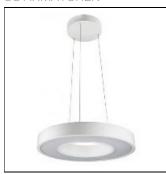

# Product data sheet

CIRCULUS PENDANT MATT WHITE 19W LED 2700K RA>80 5046212005

SG ARMATUREN

L

Pendant suspension on three adjustable wires, wholly uniform light with attractive design, made of powder-coated steel, simple to mount using ceiling electrical box that can be screwed on to all known ceiling outlets/electrical boxes, clips with option of additional looping, current sent from driver to lamp via the adjustable wires so that there are no visible wires, dimmable driver Phase cut-off/DALI, both visible and concealed cabling possible. Light distribution Direct Light technic LED (not exchangeable) 19W 2700K Ra>80 SDCM 3 L80/B10 >50,000 hrs at Ta=25°C L70/B50 >100,000 hrs at Ta=25°C Control/Dimming Trailing edge dimming Protection Class I IP20 Energy and approvals A+ CE Materials and finish Housing: Steel Colour: Matt white (RAL 9003) Optics: PMMA Polymethylmethacrylat Mounting/Connection Suspended, Indoor Screwless terminal block

## Mounting mode

Pendant

## Shape and measurements

Length: 14.17 in Width: 14.17 in Height: 1.77 in

## Design

Color of housing: White