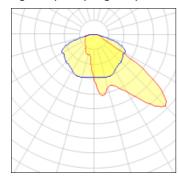

## Light output 1 (integrated)

| Lamp type          | LED      | CCT         | 2200 K |
|--------------------|----------|-------------|--------|
| Nominal lamp power | 558 W    | CRI         | 70     |
| Total flux         | 52799 lm | LOR         | 100%   |
| Luminous efficacy  | 95 lm/W  | Total power | 558 W  |