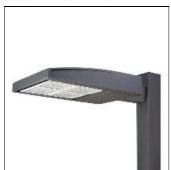

## Product data sheet

GAN GALLEON AREA/ROADWAY LUMINAIRE GAN-SAOC-722-U-AFL

**COOPER LIGHTING** 

Choice of 16 high-efficiency, patented AccuLED Optics™, Lumen packages range from 4,200 – 80,800 (34W – 640W), Available in 2200K, 2700K, 3000K, 3500K, 4000K, 5000K or 5700K CCT, -40°C to 40°C operating range, optional 50°C high ambient, 120-277V 50/60Hz, 347V 60Hz or 480V 60Hz operation, IP66 rated housing and light square, 3G vibration rated, Pole, mast-arm or wall-mounted configurations, Five-year warranty

Mounting mode

Pole top mounted

Shape and measurements

Length: 30.00 in Width: 12.00 in Height: 0.39 in

Adjustability

Fixed

Electric

System power: 558 W