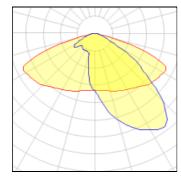

# Product data sheet

URBANO LED PLUS VERSION 198W 30400LM 3000K IP66 065 - FOR EXPRESS ROADS GRAY II TILT ADJUSTMENT (PLUS... 130192.3L51.225

LUG

Professional streetlight luminaire for LED light sources. Mounting: on pillar ø60/76mm, on outriggers ø60/76mm Body: high pressure die-cast aluminum Lateral Surface Wind Exposed: 0.050 m² Power supply efficiency >93% Power: 220-240V 50/60Hz Lifetime LED (L90): 100 000 h Available on request: DIM 1..10V, LLOC, twilight sensor, 10kV surge protection Additional information: Tilt adjustment: 5°, knife switch (for protection class I), access to the driver chamber without the use of tools, NTC. The possibility of using one or more power supplies in the luminaire. CRI/Ra >70 Additional equipment: additional anti-corrosive protection (index extension: .985) Other remarks: the pole and boom are not part of the luminaire Warranty: 5 years Application: freeways, express roads, local roads, town roads, residential area roads, area lighting, airports, parking areas. Type of optics: O65 - for express roads