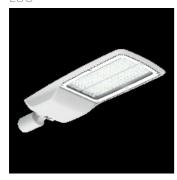

# Product data sheet

URBANO LED PLUS VERSION 198W 30400LM 3000K IP66 065 - FOR EXPRESS ROADS GRAY II TILT ADJUSTMENT (PLUS... 130192.3L51.225

LUG

Professional streetlight luminaire for LED light sources. Mounting: on pillar ø60/76mm, on outriggers ø60/76mm Body: high pressure die-cast aluminum Lateral Surface Wind Exposed: 0.050 m² Power supply efficiency >93% Power: 220-240V 50/60Hz Lifetime LED (L90): 100 000 h Available on request: DIM 1..10V, LLOC, twilight sensor, 10kV surge protection Additional information: Tilt adjustment: 5°, knife switch (for protection class I), access to the driver chamber without the use of tools, NTC. The possibility of using one or more power supplies in the luminaire. CRI/Ra >70 Additional equipment: additional anti-corrosive protection (index extension: .985) Other remarks: the pole and boom are not part of the luminaire Warranty: 5 years Application: freeways, express roads, local roads, town roads, residential area roads, area lighting, airports, parking areas. Type of optics: O65 - for express roads

## Shape and measurements

Length: 35.04 in Width: 15.35 in Height: 4.37 in

## Design

Color of housing: Silver gray