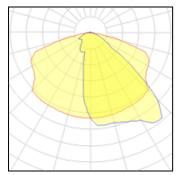

## Light output 1

1 x LED Nominal lamp power Lamp flux Luminous efficacy CCT CRI

76 W 9990 lm 131 lm/W 4000 K 80 LOR Total flux Total power

100% 9990 lm 84 W

|  | •                                 |                           |
|--|-----------------------------------|---------------------------|
|  | Mounting mode                     | Electric                  |
|  | Pole top mounted, Pole integrated | System power: 84 W        |
|  | Shape and measurements            | Controller: Dimmable 110V |
|  | Length: 4.13 in                   | Appliance Class: I        |
|  | Width: 7.29 in                    | Protection                |
|  | Height: 15.93 in                  | IP: 65                    |
|  | Adjustability                     | IK: 07                    |
|  | Tiltable                          |                           |