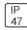

## Product data sheet

PMM MESA PMM-SA1C-760-U-SLR-HSS COOPER LIGHTING







Die-cast aluminum housing and door, Lumens packages ranging from 3,000 - 29,000 lumens, Choice of 13 high-efficiency, patented AccuLED Optics™, Base casting slip fits over a standard 3" O.D. tenon, Wall, single and dual-mount configurations available, 10kV/10vkA surge protection standard, LED fixture features a five-year warranty

## Light output 1 (integrated)



| Lamp type          | LED     | CCT         | 5700 K |
|--------------------|---------|-------------|--------|
| Nominal lamp power | 59 W    | CRI         | 70     |
| Total flux         | 4575 lm | LOR         | 100%   |
| Luminous efficacy  | 78 lm/W | Total power | 59 W   |

Mounting mode

Wall mounted

Shape and measurements

Height: 0.39 in Diameter: 6.00 in

Adjustability

Fixed

Electric

System power: 59 W

Protection