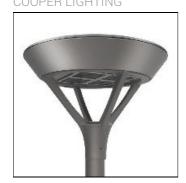

## Product data sheet

PMM MESA PMM-SA1C-760-U-SLR-HSS COOPER LIGHTING

Die-cast aluminum housing and door, Lumens packages ranging from 3,000 - 29,000 lumens, Choice of 13 high-efficiency, patented AccuLED Optics™, Base casting slip fits over a standard 3" O.D. tenon, Wall, single and dual-mount configurations available, 10kV/10vkA surge protection standard, LED fixture features a five-year warranty