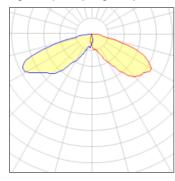

## Light output 1 (integrated)

| Lamp type          | LED     | CCT         | 5700 K |
|--------------------|---------|-------------|--------|
| Nominal lamp power | 59 W    | CRI         | 70     |
| Total flux         | 4575 lm | LOR         | 100%   |
| Luminous efficacy  | 78 lm/W | Total power | 59 W   |