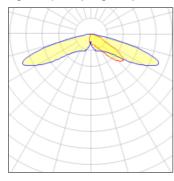

## Light output 1 (integrated)

| Lamp type          | LED     | CCT         | 4000 K |
|--------------------|---------|-------------|--------|
| Nominal lamp power | 67 W    | CRI         | 70     |
| Total flux         | 5620 lm | LOR         | 100%   |
| Luminous efficacy  | 84 lm/W | Total power | 67 W   |