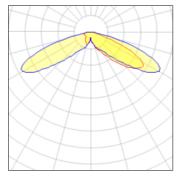

## Light output 1 (integrated)

| Lamp type          | LED      | CCT         | 4000 K |
|--------------------|----------|-------------|--------|
| Nominal lamp power | 113 W    | CRI         | 70     |
| Total flux         | 12318 lm | LOR         | 100%   |
| Luminous efficacy  | 109 lm/W | Total power | 113 W  |