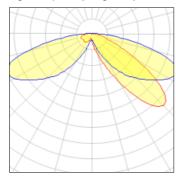

## Light output 1 (integrated)

| Lamp type          | LED      | CCT         | 4000 K |
|--------------------|----------|-------------|--------|
| Nominal lamp power | 31 W     | CRI         | 70     |
| Total flux         | 3570 lm  | LOR         | 100%   |
| Luminous efficacy  | 115 lm/W | ULOR        | 3%     |
|                    |          | Total power | 31 W   |