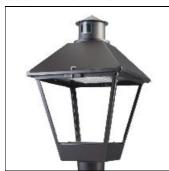

## Product data sheet

LXF/LXT LEXINGTON HID/LED LXF.LXT-PA1-30-740-U-T2R-TL

COOPER LIGHTING

Aluminum housing, top, and base, Greater than 98% life at 60,000 hours ( $40^{\circ}$ C) (LED), Up to 140 lumens per watt, Lumen packages ranging from 2,000 – 11,000 lumens, Self-aligning pole-top fitter fits 2-3/8" and 3" O.D. tenons, Optional NEMA photocontrol receptacle, Five-year warranty (LED)