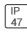

## Product data sheet

LXF/LXT LEXINGTON HID/LED LXF.LXT-PA1-30-740-U-T2R-TL

COOPER LIGHTING







Aluminum housing, top, and base, Greater than 98% life at 60,000 hours ( $40^{\circ}$ C) (LED), Up to 140 lumens per watt, Lumen packages ranging from 2,000 – 11,000 lumens, Self-aligning pole-top fitter fits 2-3/8" and 3" O.D. tenons, Optional NEMA photocontrol receptacle, Five-year warranty (LED)

## Light output 1 (integrated)



| Lamp type          | LED      | CCT         | 4000 K |
|--------------------|----------|-------------|--------|
| Nominal lamp power | 31 W     | CRI         | 70     |
| Total flux         | 3570 lm  | LOR         | 100%   |
| Luminous efficacy  | 115 lm/W | ULOR        | 3%     |
|                    |          | Total power | 31 W   |

Mounting mode

Pole top mounted

Shape and measurements

Height: 10.00 in Diameter: 14.00 in

Adjustability

Fixed

Elec