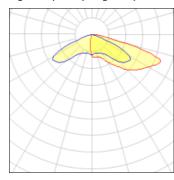

## Light output 1 (integrated)

| Lamp type          | LED      | CCT         | 3000 K |
|--------------------|----------|-------------|--------|
| Nominal lamp power | 374 W    | CRI         | 80     |
| Total flux         | 33220 lm | LOR         | 100%   |
| Luminous efficacy  | 89 lm/W  | Total power | 374 W  |