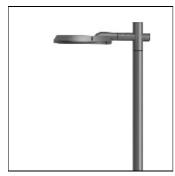

## Product data sheet

RFL540-SE [R65] IP66:LED-48/48W/4K 111-0432

WE-EF

IP66, Class I. IK07. Marine-grade, die-cast aluminium alloy. 5CE superior corrosion protection including PCS hardware. Silicone CCG® Controlled Compression Gasket. Non-reflecting safety glass lens, hinged with safety switch. Integral EC electronic converter in thermally separated compartment. CAD-optimised optics for superior illumination and glare control. OLC® One LED Concept. Factory installed LED circuit board. The luminaire is factory-sealed and does not need to be opened during installation.

LOR 87% Total flux 7122 lm Total power 52 W

Mounting mode

Pole integrated

Shape and measurements

Height: 3.19 in Diameter: 22.44 in Weight: 15 kg

Electric

System power: 52 W Appliance Class: I

Protection