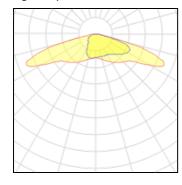

LOR 87% Total flux 7122 lm Total power 52 W

Mounting mode

Pole integrated

Shape and measurements

Height: 3.19 in Diameter: 22.44 in Weight: 15 kg

Electric

System power: 52 W Appliance Class: I

Protection