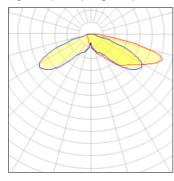

## Light output 1 (integrated)

| Lamp type          | LED      | CCT         | 2700 K |
|--------------------|----------|-------------|--------|
| Nominal lamp power | 129 W    | CRI         | 70     |
| Total flux         | 12629 lm | LOR         | 100%   |
| Luminous efficacy  | 98 lm/W  | Total power | 129 W  |