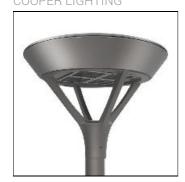

## Product data sheet

MSA MESA LED MSA-SA4A-727-U-SL4 COOPER LIGHTING

Die-cast aluminum housing and door, Lumens packages ranging from 3,000 - 29,000 lumens, Choice of 13 high-efficiency, patented AccuLED Optics™, Base casting slip fits over a standard 3" O.D. tenon, Wall, single and dual-mount configurations available, 10kV/10vkA surge protection standard, LED fixture features a five-year warranty