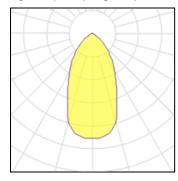

## Light output 1 (integrated)

| Lamp type          | LED     | CCT         | 3000 K |
|--------------------|---------|-------------|--------|
| Nominal lamp power | 39 W    | CRI         | 80     |
| Total flux         | 3732 lm | LOR         | 100%   |
| Luminous efficacy  | 96 lm/W | Total power | 39 W   |