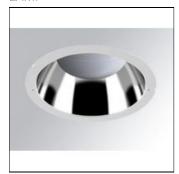

## Product data sheet

KOMBIC 200 RD 5000 IP40 WW OPAL BR/WH K31RD50400P830NRW

LAMP

Round recessed downlight model KOMBIC 200 RD 5000 IP40 WW OPAL BR/WH, LAMP brand. Interior diffuser made of opal methacrylate specially for LED and bright metallic reflector, injection aluminium dissipator and TOR KIT type easy-fit fastening system. Model for COB LED, with warm white colour temperature and control gear included. IP44 protection rating. Insulation class II.